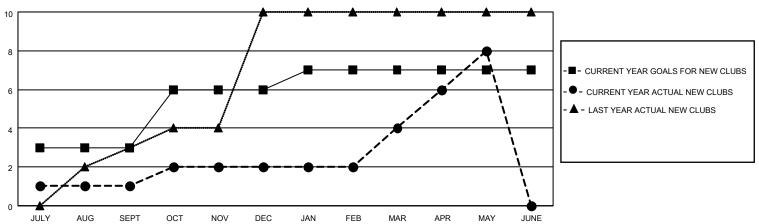

## Clubs Members **RESULTS FOR 2021-2022 RESULTS FOR 2021-2022** NEW CLUB GOAL NEW CLUBS DROPPED CLUBS MEMBER GROWTH NET MEMBER GROWTH DROPPED QUARTER QUARTER MEMBERS ACTUAL **GOAL ACTUAL** (including transfers) 3 5 85 JULY/AUG/SEPT JULY/AUG/SEPT 170 152 3 2 124 200 132 OCT/NOV/DEC OCT/NOV/DEC 1 2 0 JAN/FEB/MAR JAN/FEB/MAR 70 150 33 50 192 60 APR/MAY/JUNE APR/MAY/JUNE

## GOALS AND ACTUAL NEW CLUBS CUMULATIVE