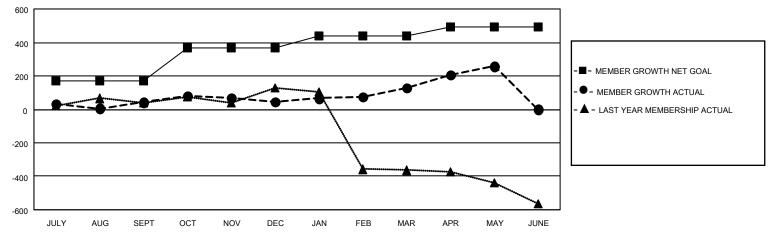

## Clubs Members **RESULTS FOR 2021-2022 RESULTS FOR 2021-2022** NEW CLUB GOAL NEW CLUBS DROPPED CLUBS MEMBER GROWTH NET MEMBER GROWTH DROPPED QUARTER QUARTER MEMBERS ACTUAL **GOAL ACTUAL** (including transfers) 3 5 85 JULY/AUG/SEPT JULY/AUG/SEPT 170 152 3 2 124 200 132 OCT/NOV/DEC OCT/NOV/DEC 1 2 0 JAN/FEB/MAR JAN/FEB/MAR 70 150 33 50 192 60 APR/MAY/JUNE APR/MAY/JUNE

## GOALS AND ACTUAL MEMBERS CUMULATIVE

| 60 CLUBS OF 103 ADDED 1 OR | GENDER DISTRIBUTION                         |                                                                                                                     |
|----------------------------|---------------------------------------------|---------------------------------------------------------------------------------------------------------------------|
| MONE NEW MEMBERS           | MALE<br>FEMALE                              | 2,432 (73.74%)<br>866 (26.26%)                                                                                      |
|                            | NON BINARY PREFER NOT TO ANSWER             | 0 (0.00%)<br>0 (0.00%)                                                                                              |
|                            | THE ENTITY TO ANOWER                        | 0 (0.0070)                                                                                                          |
| CLICK HERE FOR CUMULATIVE  | TOTAL FAMILY UNIT MEMBERS                   | 2,241                                                                                                               |
| MEMBERSHIP DATA            |                                             |                                                                                                                     |
|                            | FAMILY MEMBERS PAYING HAL                   | F DUES 1,449                                                                                                        |
|                            | MORE NEW MEMBERS  CLICK HERE FOR CUMULATIVE | MORE NEW MEMBERS  MALE FEMALE NON BINARY PREFER NOT TO ANSWER  CLICK HERE FOR CUMULATIVE  TOTAL FAMILY UNIT MEMBERS |